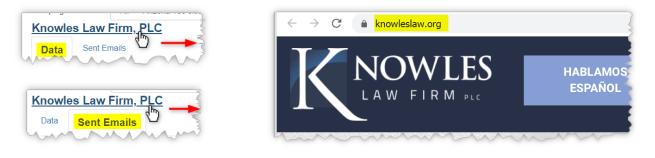

The company name is actually a clickable link that takes you to the company's website. (It doesn't matter if you are on the **Data** screen or the **Sent Emails** screen.)

This concludes the **Lead Finder Jack – Cloud: Company Module** PDF. The other modules will be covered in separate PDFs.