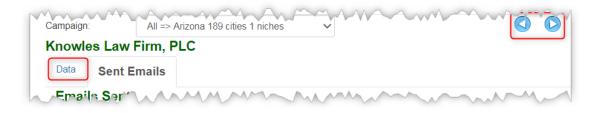

The **Campaign** field at the top lets you select a campaign (list of companies from one of your searches) from a dropdown menu.

| M Bara    | n paigns    | cômpảny           | ails     | -V.ang | s_/  |
|-----------|-------------|-------------------|----------|--------|------|
| Campaign: | All => Ari  | zona 189 cities 1 | 1 niches | $\sim$ | 11.4 |
| Knowles L | aw Firm, PL | C                 |          |        |      |

With a **Campaign** selected, you will see the **Data** screen for each company found in that campaign list. Use the **back and forward arrows** to scroll through the companies and see all the company details for each one.